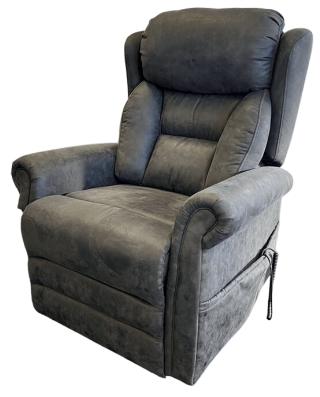

## AVANTE BOSTON LIFT AND RECLINE CHAIR

## **ABOUT THIS PRODUCT**

The Boston Lift Chair features 4 motors that can offer you the ability to recline, sit or stand. The supportive lift feature, lumbar support and neck tilt are thoughtfully designed to support the upper body and neck and benefits those with limited mobility or recovering from an injury. The soft fabric exterior provides a classic look.

- Four Motors: Allows reclining, sitting, or standing.
- Supportive Lift Feature: Assists with transitions.
- Lumbar Support: Provides lower back support.
- Neck Tilt: Adjustable for neck comfort.
- Design: Supports the upper body and neck.
- Fabric Exterior: Soft, classic look.