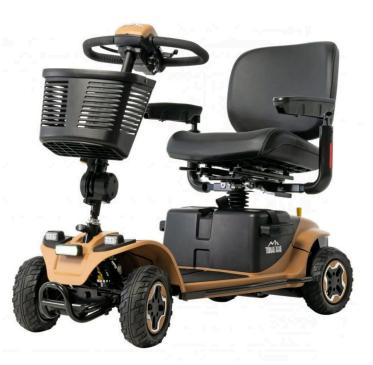

## BAJA BANDIT SCOOTER

### ABOUT THIS PRODUCT

The Baja Bandit is the outdoor mobility scooter you've been waiting for. Venture with confidence, equipped with the perfect blend of power and agility for all your journeys. This compact yet robust scooter boasts a top speed of 10 km/h and is designed to conquer various terrains, thanks to its superior suspension and innovative braking system. Powered by a lightweight lithium battery, the Baja Bandit offers an extended range, ensuring that your adventurous spirit is never confined.

- Advanced suspension system
- Reliable braking system
- Lightweight lithium battery
- Designed for off-road use
- Combines power and agility
- Intuitive controls
- Durable construction
- Comfortable seating
- Essential safety features