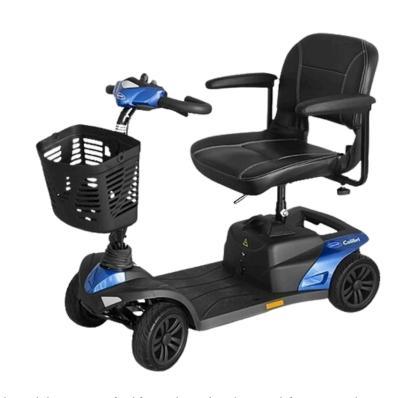

## COLIBRI PULL-APART SCOOTER

### **ABOUT THIS PRODUCT**

the Invacare Colibri, your stylish, lightweight mobility scooter for life on the go! With its tool-free LiteLock system, it's easy to disassemble for quick trips and tight spaces. Enjoy comfort with a padded seat, ergonomic handlebar, adjustable tiller, and swivel seat. Get ready for smooth, fun adventures!

- Stylish and Simple: Available in five colors.
- Lightweight and Compact: Fits easily in the boot of a
- LiteLock System: Dismantles into manageable pieces for storage.
- Great Maneuverability: Turning radius of 22 cm.
- Adjustable Tiller: Lever for adjusting angle and distance.
- Ergonomic Handlebars: Includes a plastic basket.