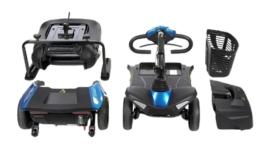

### **ABOUT THIS PRODUCT**

the Invacare Colibri, your stylish, lightweight mobility scooter for life on the go! With its tool-free LiteLock system, it's easy to disassemble for quick trips and tight spaces. Enjoy comfort with a padded seat, ergonomic handlebar, adjustable tiller, and swivel seat. Get ready for smooth, fun adventures!

- Stylish and Simple: Available in five colors.
- Lightweight and Compact: Fits easily in the boot of a
- LiteLock System: Dismantles into manageable pieces for storage.
- Great Maneuverability: Turning radius of 22 cm.
- Adjustable Tiller: Lever for adjusting angle and distance.
- Ergonomic Handlebars: Includes a plastic basket.