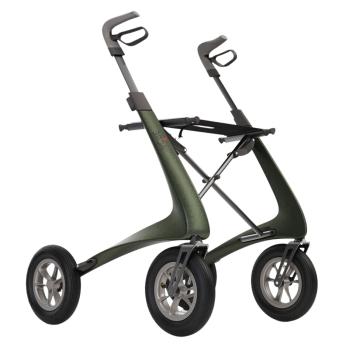

## ByAcre Carbon OverLand Walker

## Features and Benefits:

- Tough outdoor rollator, superior for terrain such as grass, hills and gravel roads
- Ultra-durable pneumatic tires with maximum shock-absorption
- · Strong front forks and sealed bearings
- Carbon fiber frame 5x stronger than steel
- Lightweight at only 6,7 kg
- Easy to fold
- Comfortable built-in seat
- Comes fully assembled and ready to explore
- This collator can take you over all-terrain such as the snow, gravel roads, the beach, the woods, hills, dirt paths and grass

The byACRE Carbon Overland is a lightweight offroad walker to take you to the places you love. With the style of a Land Rover this walker is strong and durable and ready for your next adventure.

| CODE  | DESCRIPTION                      | HANDLE<br>HEIGHT | OVERALL<br>WIDTH | WIDTH<br>FOLDED | SEAT<br>DEPTH | SEAT<br>WIDTH | SEAT<br>HEIGHT | UNIT<br>WEIGHT | SWL    |
|-------|----------------------------------|------------------|------------------|-----------------|---------------|---------------|----------------|----------------|--------|
| 22102 | ByAcre Carbon<br>OverLand Walker | 850 -950<br>mm   | 680 mm           | 655 mm          | 250 mm        | 470 mm        | 620 mm         | 6.5 kg         | 150 kg |