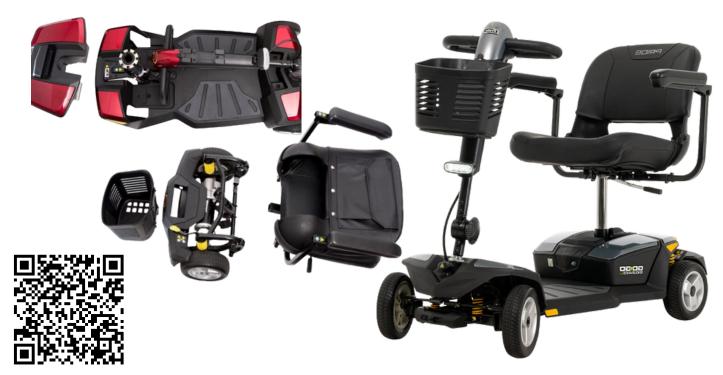

## Pride GoGo LI Endurance Scooter

## **Features and Benefits:**

- Delta tiller with ergonomic wrap around handles lets you operate the scooter with one hand and rest your wrists
- Convenient dual charging ports can charge battery pack on-board or off-board
- Includes two sets of easily changeable, coloured panels
- Two seat options: 43.1 x 43.1 cm (17" x 17") and 50.8 x 45.7 cm (20" x 18")

The Go Go® Endurance Li has everything you need for a safe and convenient trip. With the standard airline-safe lithium-ion battery pack, it's ideal for travel. Feather-touch disassembly provides the portability you need. When you arrive at your destination, enjoy a smooth, comfortable ride with Comfort-Trac Suspension.