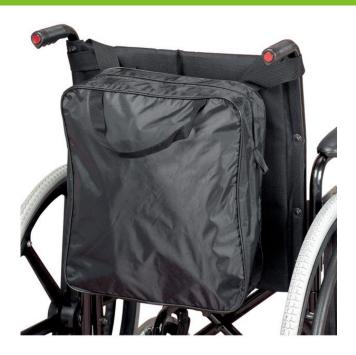

## HomeCraft Economy Wheelchair Bag

A strong, practical bag that fits over the back of a wheelchair.

## Features and Benefits:

- Made from durable, waterproof nylon.
- Zip top for easy access.
- Carry handles for portability and loops that slip over the pushing handles.
- Storage capacity of 21 litres gives plenty of room for shopping, books and other items.