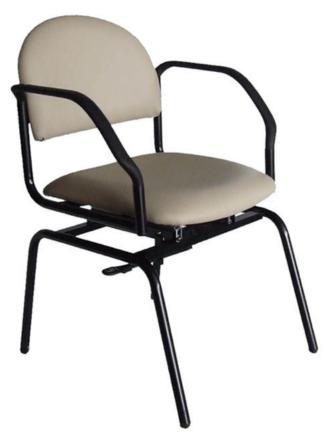

## Revolution Height Adjustable Chair

- The Revolution Chair incorporates a unique, patented "swivel-slide" mechanism.
- Swivel to allow easy access to the chair seat.
- Slide to bring you close to the table edge.
- At all times, the chair legs remain fixed and stable.
- Sturdy steel frame, waterfall polyurethane arms.
- Bleach-cleanable commercial grade vinyl seat and back.

| Product Code        | СНР196832                     |
|---------------------|-------------------------------|
| Product Description | Revolution Low Back Day Chair |
| Туре                | Height Adjustable             |
| Seat To Floor       | 450 - 530 mm                  |
| Seat Depth          | 485 mm                        |
| Seat Width          | 450 mm                        |
| Overall Depth       | 505 mm                        |
| Overall Width       | 505 mm                        |
| Backrest Height     | 630 mm                        |
| Safe Working Load   | 120 Kg                        |
| Colour              | Onyx                          |