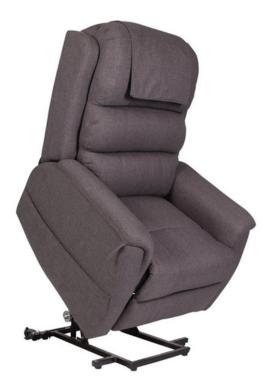

## OREGON LIFT & RECLINE CHAIR

## **FEATURES**:

- Gentle tapered armrests suit the modern home environment.
- Contemporary medium size.
- Gentle tapered armrests suit the modern home environment.
- Integrated lift and recline functions for easy sit-to-stand.
- Generous padding in backrest for improved lumbar support.
- Headrest and armrest protectors included as standard.

| Product Code         | CHP227150                        |
|----------------------|----------------------------------|
| Product Description  | Aspire OREGON Lift Recline Chair |
| Material             | Fabric                           |
| Safe Working Load    | 150 kg                           |
| Colour               | Charcoal                         |
| Backrest Height      | 620 mm                           |
| Seat Depth           | 480 mm                           |
| Seat To Floor Height | 480 mm                           |
| Seat Width           | 480 mm                           |
| Overall Width        | 800 mm                           |