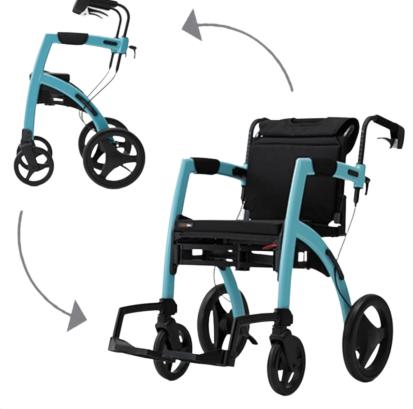

## Rollz Motion 2 - 1 Walker Wheelchair

- Gives you confidence to go further
- Innovative and award-winning design
- Superior brakes suited to wet and dry conditions
- Folds into compact and transportable size
- Strong frame and wheels
- · Allows you to stand and walk tall, instead of leaning forward
- Safe with superior manoeuvrability
- Adjustable footrests and handle heights
- Ir-filled tyres to reduce vibration
- · Extra padding on the arm rests and handles
- Contoured seat with extra padding.