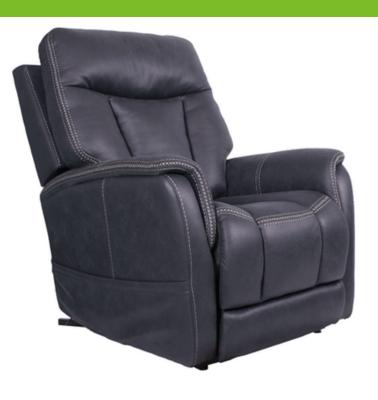

## MONET LIFT & RECLINE CHAIR

## **FEATURES & BENEFITS:**

- Dual Action Independent control of leg and recline for infinite positioning
- Independent Adjustable Headrest improves comfort whilst watching TV or reading a book Integrated Lift and Recline functions for easy sit-to-stand Extending Legrest supports more of the lower legs for enhanced comfort

- Heated Function within the backrest provides warmth
- and comfort during the colder months.

  Zero Gravity tilt-in-space positioning creates a feeling of weightlessness and promotes pressure redistribution

  Backlit Hand Control with integrated USB charging point
- Lithium Ion Battery Backup ensures chair can be used in the event of a power outage or if moved between rooms during the day
- 4 x swivel castors allow the chair to be moved around with ease.