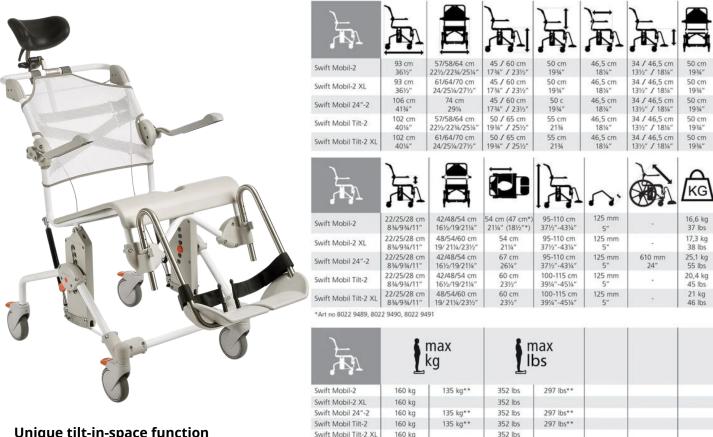

## Unique tilt-in-space function

The Swift Mobil Tilt-2, has a unique tilt feature that gives increased security for the user and an ergonomic working position for the carer. It's -5° to +35° tilt function can be operated from either side of the chair. This allows the carer to reassure the user when tilting.

#### Fits many users

The shower commode chair is adaptable to fit many user needs and sizes. It has a generous maximum user weight of 160 kg as standard, and seat-to-floor height adjustability (50-65 cm). The armrests are adjustable in height and width, and the height adjustable, swing away footrests are also offered in a shorter version.

### **Etac Swift Mobil Tilt-2 XL for larger users**

A model with a wider back frame and widening adapters for legrests is available, providing an extra 6 cm between armrests and 12 cm additional legroom.