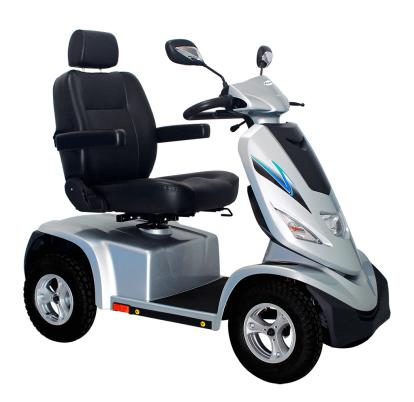

## Mobility Zone

Aspire XL 4 Wheel Scooter - HS928

## Key Features

This heavy duty scooter is ideal for larger users and for traveling longer distances with a travel range up to 50km! The sporty style and numerous safety features ensures it is both comfortable and safe, and a real eye catcher. A robust MAXI class scooter that really will go the distance!

- MAXI scooter to cater for larger users
- Stylish mag wheels
- LED headlights and brakelights
- Front and rear wheel suspension
- Rearview mirrors
- Adjustable swing away armrests
- Electro mechanical brakes