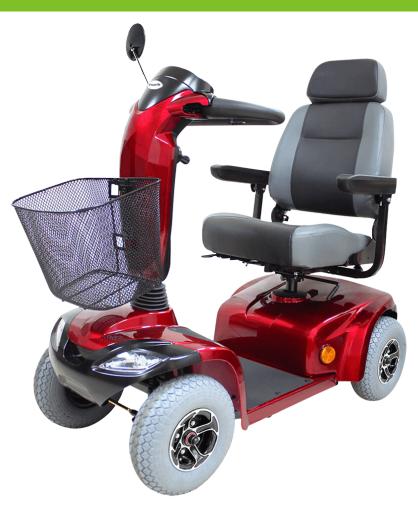

## Aspire Midi Premium 4 Wheel Mobility Scooter - HS589

The Midi 4 Wheel Wheel Mobility Scooter offers the ideal combination of classic design, seamless and quiet operation, and the necessary strength, range, and steadiness to navigate diverse outdoor terrains. With four wheels and a mid-size build, it is perfect for outdoor use and provides excellent stability.