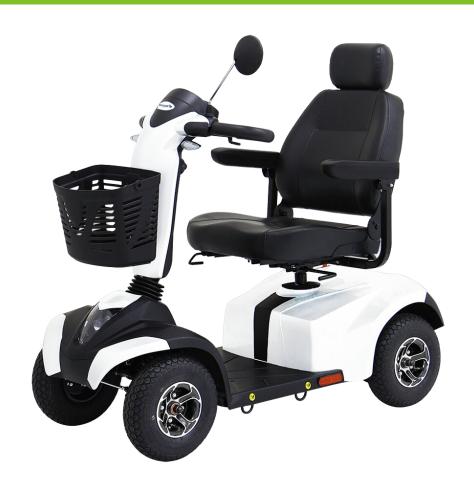

## Aspire Midi Deluxe 4 Wheel Mobility Scooter - HS520

## Features and Benefits:

- Sleek, sporty design
- Stylish mag wheels
- LED headlights and brakelights
- Front and rear wheel suspension
- Rearview mirror
- Adjustable swing away armrests
- Electro mechanical brakes

This mid-size, four-wheel scooter boasts a sleek and sporty design, perfect for those who want to travel in style. With luxurious features like a deluxe seat and full suspension, you'll be able to ride in comfort. Plus, the LED headlights will help you see and be seen, ensuring that you stay safe while on the go.