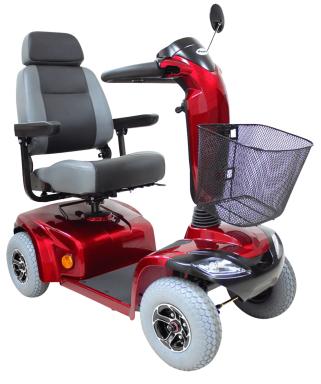

## ASPIRE MIDI HS589 SCOOTER

Warranty Information Scooter Frame: 3 Years

Motors/Axles/Brakes: 18 Months

Battery: 6 Months

This scooter combines a classic design with smooth, quiet operation as well as the power, travel range and stability needed for outdoor use over varying terrains. A Mid-Size four wheel mobility scooter that's perfect for use outdoors!

- LED headlights and brakelights
- Front and rear wheel suspension
- Rearview mirror
- Adjustable swing away armrests
- Electro mechanical brakes
- Seat Width 455 mm

| Code          | Display<br>Name                                                      | Total<br>Length | Total<br>Width | Total<br>Height | Safe<br>Working<br>Load | Unit<br>Weight               | Colour | Maximum<br>Speed | Range |
|---------------|----------------------------------------------------------------------|-----------------|----------------|-----------------|-------------------------|------------------------------|--------|------------------|-------|
| SCT67126<br>0 | Aspire<br>Midi<br>Premium<br>4 Wheel<br>Scooter -<br>HS589 -<br>Blue | 1290 mm         | 625 mm         | 1150 mm         | 136 kg                  | 98.9 kg<br>(inc.<br>battery) | Blue   | 10 km/h          | 40 km |