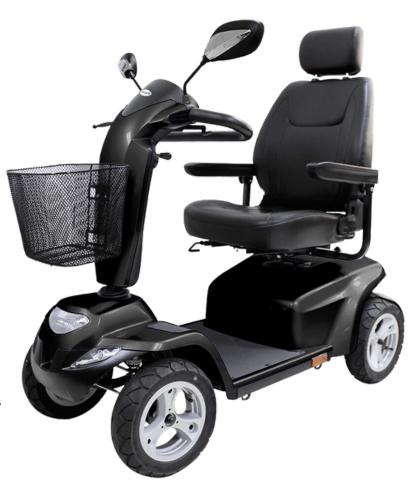

## Aspire Bravo Deluxe HD 4 Wheel Scooter – HS898

## **Features and Benefits:**

- Heavy Duty Hill Climber
- Stylish mag wheels
- LED headlights, brakelights and indicators
- Front and rear wheel suspension
- Rearview mirrors
- Adjustable swing away armrests
- Electro mechanical brakes

Introducing the HS898, a mobility solution that enables you to traverse through difficult terrain with ease. With a weight capacity of 181kg, it is built to withstand heavy-duty requirements. The captain's seat is designed to provide comfort and support, with an adjustable backrest, swivel and depth adjustment on the seat base, and a tiller that can be angled as per your preference. This deluxe mobility scooter is equipped with hill-climbing performance, making it a reliable choice for all your mobility needs.