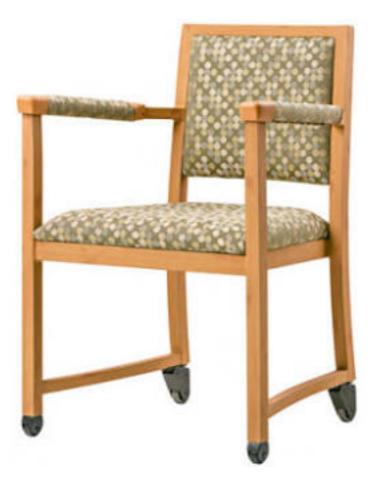

## EASY GLIDE CHAIR

## The Easy Glide has weight activated castors to provide stability when getting in and out of the chair.

- Self-locking castors (release when seated, lock when standing for stability)
- Lightweight aluminium frame
- Adjustments can be made to seat
- Easily cleaned
- Woodgrain look finish
- Available with optional upholstered arm pads
- Large range of fabrics/leather available
- 120kg SWL

| Seat Height | Seat width | Seat Depth | Chair Height | Back Height | Chair Width | Arm Height |
|-------------|------------|------------|--------------|-------------|-------------|------------|
| 480mm       | 420mm      | 450mm      | 830mm        | 370mm       | 570mm       | 690mm      |