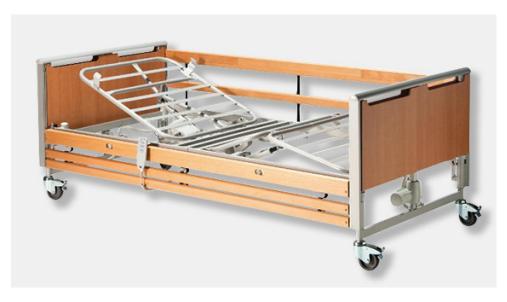

## **ETUDE PLUS**

| DESCRIPTION | TOTAL<br>LENGTH | TOTAL<br>WIDTH | TOTAL<br>HEIGHT | SWL  | UNIT |
|-------------|-----------------|----------------|-----------------|------|------|
| Etude Plus  | 2190mm          | 1020mm         | 330-800mm       | 165g | 77kg |

- Tool-less assembly Assembling can be done without the use of tools or technicians.
- Optimisable mattress platform sections Enables a range of working heights for the carer and transfer heights for the client.
- IPx6 electronics Easy-to-clean pendant reduces chance of infection and waterproof to eliminate short circuits.
- Tilt function Enables patients to be positioned in a fully seated position.
- Etude Plus Low Sleep patients close to the floor to lower the risk of falls accidents.