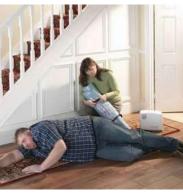

## Mangar Camel Patient Lifter

It is also suitable for lighter people who would prefer back support during their lift.

The physical risks associated with manual handling on the carer are reduced as all the lifting is done using the inflatable Camel cushion and Airflo 24 air compressor.