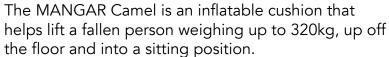

## Mangar Camel Patient Lifter

It is also suitable for lighter people who would prefer back support during their lift.

The physical risks associated with manual handling on the carer are reduced as all the lifting is done using the inflatable Camel cushion and Airflo 24 air compressor.