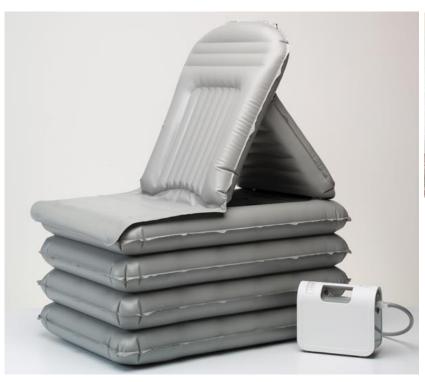

## Mangar Camel Patient Lifter

It is also suitable for lighter people who would prefer back support during their lift.

The physical risks associated with manual handling on the carer are reduced as all the lifting is done using the inflatable Camel cushion and Airflo 24 air compressor.

## Specs:

Inflated Seat Height: 56cm Inflated Width: 70cm Inflated Backrest Width: 62cm Inflated Backrest Height: 81cm Inflated Seat Depth: 47cm Inflated Length: 112cm Weight: 6.5kg Weight Capacity: 320kg

## **FEATURES**

- Suitable for large or bariatric people (lifts up to 320kg)
- Lightweight
- Simple to use
- Appropriate for any age
- Portable
- Packs away into a compact and discreet bag
- For use indoors or out
- Minimises moving & handling risks
- Enhances independent living
- Battery operated
- Includes the Airflo 24 air compressor