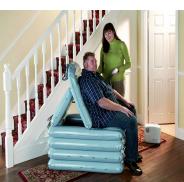

## Mangar Camel Patient Lifter

It is also suitable for lighter people who would prefer back support during their lift.

The physical risks associated with manual handling on the carer are reduced as all the lifting is done using the inflatable Camel cushion and Airflo 24 air compressor.

## **FEATURES**

- Suitable for large or bariatric people (lifts up to 320kg)
- Lightweight
- Simple to use
- Appropriate for any age
- Portable
- Packs away into a compact and discreet bag
- For use indoors or out
- Minimises moving & handling risks
- Enhances independent living
- Battery operated
- Includes the Airflo 24 air compressor