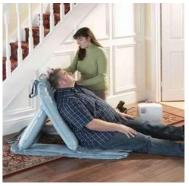

## Mangar Camel Patient Lifter

It is also suitable for lighter people who would prefer back support during their lift.

The physical risks associated with manual handling on the carer are reduced as all the lifting is done using the inflatable Camel cushion and Airflo 24 air compressor.

## **FEATURES**

- Suitable for large or bariatric people (lifts up to 320kg)
- Lightweight
- Simple to use
- Appropriate for any age
- Portable
- Packs away into a compact and discreet bag
- For use indoors or out
- Minimises moving & handling risks
- Enhances independent living
- Battery operated
- Includes the Airflo 24 air compressor