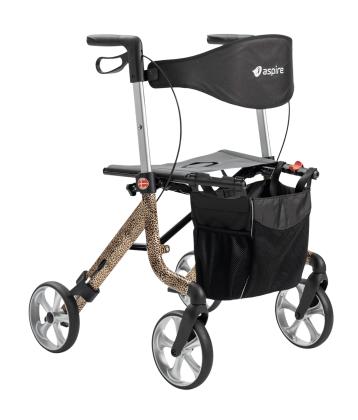

## Vogue Lightweight 2 - Seat Walker

- Advanced locking breaks
- Unbreakable TPE super soft wheels
- New wider curved backrest
- Mimimised storage space with folded width 220 mm
- Locks when folded
- Removable utility bag with 5 kg limit
- · Cane holder attachment included

The Aspire Vogue Lightweight 2 Walker is a Lightweight and ergonomic design. Featuring a small turning circle for excellent maneuverability whilst showing off that Luxury look and feel. A Danish design, profiled tubing, moulded fittings, ergonomic handles