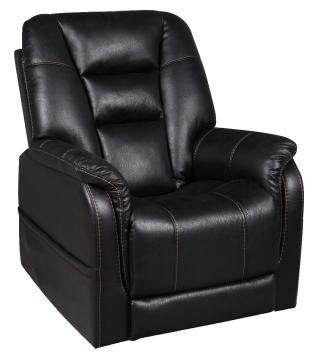

## Theorem Mercer Lift and Recline Chair

The Mercer retains all the features of the larger model, and now gives the opportunity for more people to experience this incredible chair. This dual motor lift chair is a bold addition to any living room. Featuring a luxurious grained leather look, independent head, foot, back, and lumbar support, the Mercer delivers a relaxation experience that's second to none. This stylish space-saver is available in two distinct fabric options.

## **Colour Options**

MOSAIC MOSAIC (SADDLE) (ECLIPSE)

## Features and Functions

💃 POWER LUMBAR 🛛 🖢 FOOTREST EXTENSION

USB CONTROL

| CODE    | DESCRIPTION                             | CHAIR<br>WIDTH | CHAIR<br>HEIGHT | CHAIR<br>DEPTH | SEAT<br>DEPTH | SEAT<br>WIDTH | SEAT TO<br>FLOOR | SWL     |
|---------|-----------------------------------------|----------------|-----------------|----------------|---------------|---------------|------------------|---------|
| MER-ECL | Mercer Lift Chair - Mosaic -<br>Eclipse | 86.4cm         | 106.7cm         | 104cm          | 54.6cm        | 50.8cm        | 46.9cm           | 158.7kg |
| MER-SAD | Mercer Lift Chair - Mosaic -<br>Saddle  | 86.4cm         | 106.7cm         | 104cm          | 54.6cm        | 50.8cm        | 46.9cm           | 158.7kg |