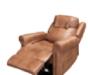

## Raphael Quattro Lift & Recline Chair

## Features and Benefits:

- Available in luxurious microsuede and vinyl upholstery options to bring style & class to any environment.
- Four motor lift recline chair for infinite positioning.
- Backlit hand control with integrated USB charging point.
- Independent adjustable headrest, back, leg & lumbar support functions.
- Integrated lift & recline functions for easy sit-to-stand & maximum comfort.
- Intuitive headrest support, ideal when watching TV when reclined.
- Head & armrest covers for improved longevity.
- Available in four sizes: Small, Medium, Large and MAXI.