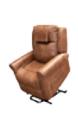

## Raphael Quattro Lift & Recline Chair

## Features and Benefits:

- Available in luxurious microsuede and vinyl upholstery options to bring style & class to any environment.
- Four motor lift recline chair for infinite positioning.
- Backlit hand control with integrated USB charging point.
- Independent adjustable headrest, back, leg & lumbar support functions.
- Integrated lift & recline functions for easy sit-to-stand & maximum comfort.
- Intuitive headrest support, ideal when watching TV when reclined.
- Head & armrest covers for improved longevity.
- Available in four sizes: Small, Medium, Large and MAXI.