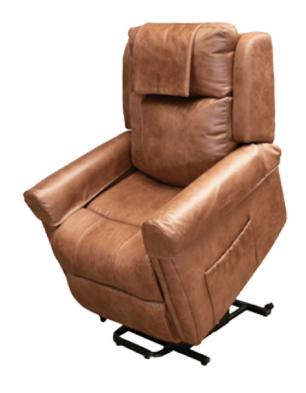

## Raphael Quattro Lift & Recline Chair

## Features and Benefits:

- Available in luxurious microsuede and vinyl upholstery options to bring style & class to any environment.
- Four motor lift recline chair for infinite positioning.
- Backlit hand control with integrated USB charging point.
- Independent adjustable headrest, back, leg & lumbar support functions.
- Integrated lift & recline functions for easy sit-to-stand & maximum comfort.
- Intuitive headrest support, ideal when watching TV when reclined.
- Head & armrest covers for improved longevity.
- Available in four sizes: Small, Medium, Large and MAXI.