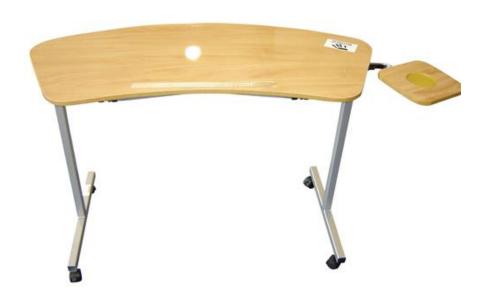

## Homecraft Over Armchair Tilting Table

The Homecraft Over Armchair Tilting Table has a modern, ergonomically shaped laminated teak table top, which can be easily tilted to enable users to read, etc. In addition, it comes with a stylish side table to accommodate a mug of coffee/tea. It can be fitted to either the left or right hand side of the table and is easy to clean.

| CODE    | DESCRIPTION                              | OVERALL<br>WIDTH | MAIN TABLE | SIDE TABLE | MIN<br>HEIGHT | MAX<br>HEIGHT | MAXIMUM<br>LOAD |
|---------|------------------------------------------|------------------|------------|------------|---------------|---------------|-----------------|
| HLC-758 | Homecraft Over Armchair<br>Tilting Table | 1310mm           | 1090x410mm | 200x200mm  | 750mm         | 915mm         | 10kg            |