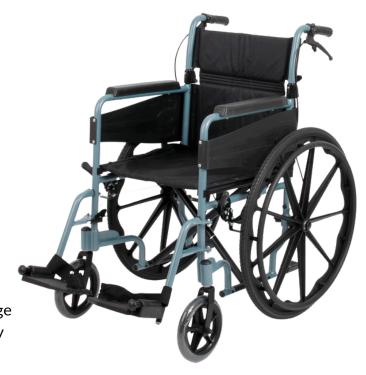

## Escape Self-Propelled 18" Inch Wheelchair

## Features and Benefits:

- Folding frame and backrest for compact storage
- Generously padded flame retardant upholstery
- Puncture-proof tyres
- Full length armrest
- Attendant-operated cable brakes
- Height adjustable footrests are swing-away and detachable
- Heel cups on footplates
- · Adjustable seat belt included