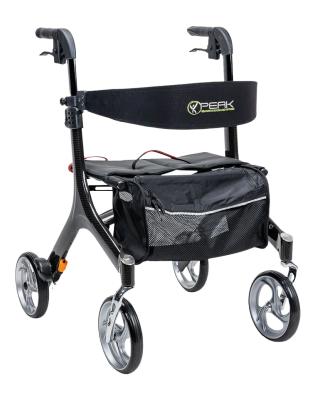

## Ellipse SuperLite Carbon Fibre Rollator

## Features and Benefits:

- Light Weight Carbon Fibre
- Added Cane Holder
- Easily Installable Nylon Bag
- Adjust Brake Tool-Free
- Adjust Height Tool-Free

The Peak Care Ellipse Super Lite Carbon Fibre Rollator is a folding, ultra-lightweight, four-wheeled walker with an adjustable handle height to fit any user requirements. The Rollator comes with a toolfree kit to adjust both the height and the brakes. The stylish hand brake allows the user to brake temporarily or to lock the wheels for added safety. The Ellipse Super Lite comes complete with an easy install nylon bag and a waterproof seat. Included also is a cane holder. The Rollator is available in black only in three sizes.