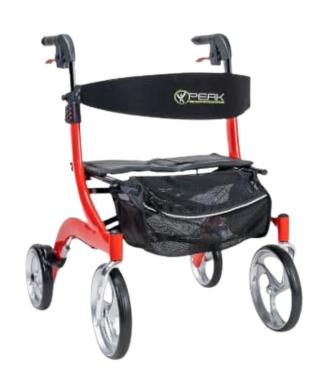

## Ellipse Lite Aluminium Rollator

## Features and Benefits:

- · Side folding for easy transport and storage
- High-quality frame
- Adjustable handle height
- · Tool-free kit for height and brake adjustment
- Soft-touch brake also locks for added safety
- Waterproof seat
- · Easy install nylon bag

The Peak Care Ellipse Lite Aluminium Rollator has a folding, high quality aluminium frame which makes it one of the most lightweight rollators available. With an adjustable handle height this walker can fit many user requirements. This walker comes with a tool-free kit to adjust both the height and the brakes.