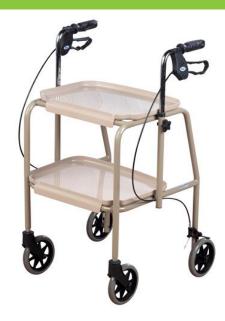

## Days Adjustable Height Trolley Walker

The Days Adjustable Height Trolley Walker is a sturdy and robust walking aid for use within the home, providing a means of transporting items from one room to another safely.

- Includes clip-on plastic trays that can be removed easily for cleaning.
- Can be used with or without trays or it can be used as a table.
- Rails on tray edges prevent items from slipping off.
- Lockable hand brakes mean this trolley can also be used as a walking aid and provides additional safety when standing from a seated position.
- Handles are adjustable in height.
- Easily accessible loop lockable brakes.
- Supplied with a cream painted steel frame.
- Overall Width: 585mm
- Overall Depth: 560mm
- Handle Height Range: 755mm 905mm
- Wheel Diameter: 150mm (6")
- Maximum User Weight: 150kg