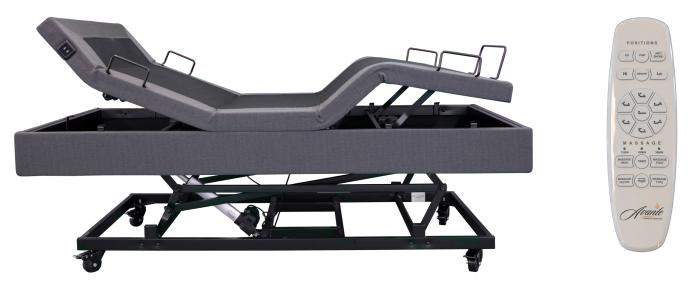

## Avante Ergo Adjust Bed- Deluxe

The ErgoAdjust Deluxe is Avante's new advanced adjustable bed that embodies function and comfort . The bed is equipped with full package of functionalities for mobility including Hi-Lo lift, preset customized positions. ErgoAdjust Deluxe is also designed to maximize your user experience, featured with various vibration massage function, head tilt position, USB charging ports, under-bed lighting, wireless handsets, Ergo care is the optimal choice for anyone who seeks independent mobility and better sleeping experience.

- Hi-Lo Function
- Vibration Massage
- Head Tilt position & Preset positions
- USB Charging Ports
- Underbed Lighting
- Wireless Hand Control
- Customizable Preset Positions
- 180kg weight rated