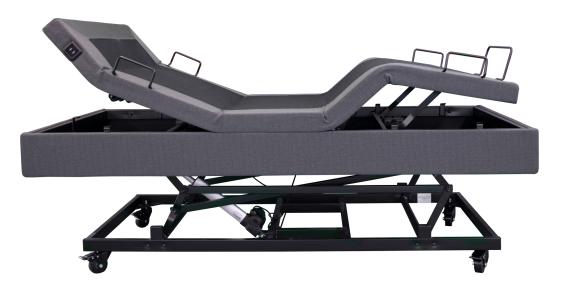

## Avante Ergo Adjust Bed- Care

The ErgoAdjust Care is Avante's advance adjustable beds that combines therapeutic needs with the modern appearances . The bed is designed with comprehensive mobility functions including Hi-Lo lift, preset customizable positions as well as Trendelenburg function. The bed is also designed with user's convivence in mind, featured with USB charging ports, under-bed lighting. ErgoAdjust care will fully support your modern and independent lifestyle.

- Hi-Lo Function
- Preset Customizable positions
- Trendelenburg positions
- USB Charging Ports
- Under-bed Lighting
- Customizable Preset Positions
- 180kg weight rated