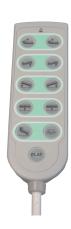

## Avante Ergo Adjust Bed- Care

The ErgoAdjust Care is Avante's advance adjustable beds that combines therapeutic needs with the modern appearances . The bed is designed with comprehensive mobility functions including Hi-Lo lift, preset customizable positions as well as Trendelenburg function. The bed is also designed with user's convivence in mind, featured with USB charging ports, under-bed lighting. ErgoAdjust care will fully support your modern and independent lifestyle.

- Hi-Lo Function
- Preset Customizable positions
- Trendelenburg positions
- USB Charging Ports
- Under-bed Lighting
- Customizable Preset Positions
- 180kg weight rated