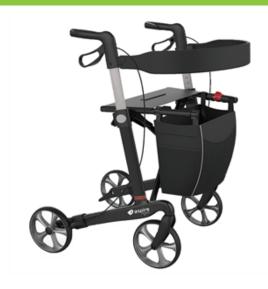

## Aspire Vogue Carbon Fibre Seat Walker

## Features and Benefits

- The stylish European designed Aspire Vogue Walkers are a lightweight, versatile range with a sturdy frame and easy to fold locking system, suitable for compact transportation when folded
- Smooth height adjustment with AUTOLOCATE Graduated and numbered upright shaft automatically locates to preset heights, making adjustment simple and accurate
- Super Lightweight 5 kg Carbon Fibre Frame
- Luxury Look and Feel European design, profiled tubing, moulded fittings and chic colour palette
- Lockable Handbrakes For increased user safety when walking and when sitting
- Lightweight and Ergonomic Easy to push with a small turning circle and low rolling resistance
- Unbreakable TPE Super Soft Wheels High durability with a smooth ride for increased comfort
- Locks when Folded Makes lifting the frame easier and minimises storage space required
- Removable Utility Bag Stylish and simple to remove for shopping

| CODE      | DESCRIPTION                    | OVERALL<br>WIDTH | OVERALL<br>HEIGHT | OVERALL<br>DEPTH | SEAT<br>DEPTH | SEAT<br>WIDTH | SEAT<br>HEIGHT | FOLDED<br>WIDTH | SWL   | UNIT<br>WEIGHT |
|-----------|--------------------------------|------------------|-------------------|------------------|---------------|---------------|----------------|-----------------|-------|----------------|
| WAF705350 | Vogue Walker - Carbon<br>Fibre | 600mm            | 695-920mm         | 680mm            | 190mm         | 460mm         | 550mm          | 225mm           | 150kg | 5kg            |