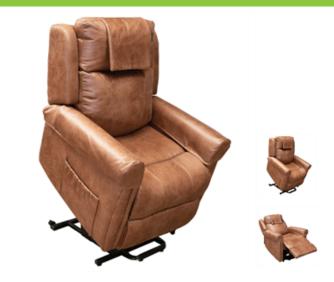

## Aspire Raphael Quattro Chair Lift Recline Chair - Four Action

## Features and Benefits

- Four motor lift recline chair for infinite positioning
- Microsuede, leather-look upholstery
- Backlit hand control with integrated USB charging point
- Independent adjustable headrest, back, leg & lumbar support functions
- Integrated lift & recline functions for easy sit-to-stand & maximum comfort
- Intuitive headrest support, ideal when watching TV when reclined
- Head & armrest covers for improved longevity
- Part of the Aspire GOLD range of lift recline chairs
- Available in Bronze Microsuede Leather-look