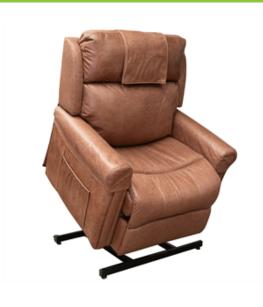

## Aspire Montana Single Action Maxi Lift Recliner Chair

## Features and Benefits

- Single motor lift recline chair
- Designed for larger users
- Head & armrest covers for improved longevity
- Superior wipe clean microsuede upholstery
- Part of the Aspire BRONZE range of lift recline chairs
- Available in Bronze Microsuede Leather-look

| CODE      | DESCRIPTION                                                                                          | OVERALL<br>WIDTH | OVERALL<br>DEPTH | SEAT<br>DEPTH | SEAT<br>WIDTH | BACK<br>REST<br>HEIGHT | SEAT TO<br>FLOOR<br>HEIGHT | SWL   |
|-----------|------------------------------------------------------------------------------------------------------|------------------|------------------|---------------|---------------|------------------------|----------------------------|-------|
| CHP227110 | Chair Powerlift Recline -<br>Aspire Montana Bariatric<br>Recliner - Bronze - Single<br>Motor - 220kg | 940mm            | 880mm            | 530mm         | 630mm         | 660mm                  | 510mm                      | 220kg |