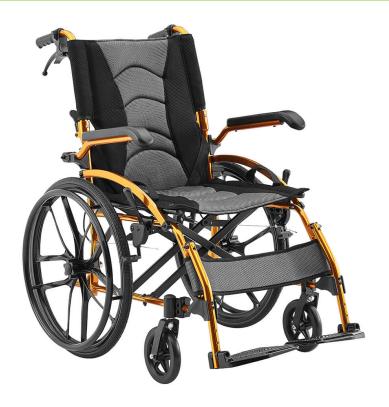

## Aspire Metro X Folding Wheelchair

## **Key Features**

- Compact Folding Legrests remain attached to the chair to ensure essential components are not misplaced during transit.
- Generous Cushioning Plush padded mesh seat and backrest provide enhanced seating comfort.
- Ergonomic Design Easy and personalised legrest height adjustment.
- Flip-Up Armrests Simplifies transfers whilst improving access to tables and work surfaces.
- Essentials Pouch Stow small items neatly in the integrated backrest pouch.
- Mag Wheels Radiate style with premium 20" rear wheels with push rims.
- Folded Dimensions 750 x 310 x 670 mm