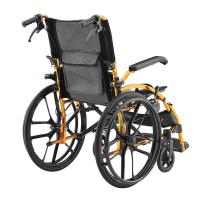

## Aspire Metro X Folding Wheelchair

## **Key Features**

- Compact Folding Legrests remain attached to the chair to ensure essential components are not misplaced during transit.
- Generous Cushioning Plush padded mesh seat and backrest provide enhanced seating comfort.
- Ergonomic Design Easy and personalised legrest height adjustment.
- Flip-Up Armrests Simplifies transfers whilst improving access to tables and work surfaces.
- Essentials Pouch Stow small items neatly in the integrated backrest pouch.
- Mag Wheels Radiate style with premium 20" rear wheels with push rims.
- Folded Dimensions 750 x 310 x 670 mm