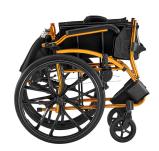

## Aspire Metro X Folding Wheelchair

## **Key Features**

- Compact Folding Legrests remain attached to the chair to ensure essential components are not misplaced during transit.
- Generous Cushioning Plush padded mesh seat and backrest provide enhanced seating comfort.
- Ergonomic Design Easy and personalised legrest height adjustment.
- Flip-Up Armrests Simplifies transfers whilst improving access to tables and work surfaces.
- Essentials Pouch Stow small items neatly in the integrated backrest pouch.
- Mag Wheels Radiate style with premium 20" rear wheels with push rims.
- Folded Dimensions 750 x 310 x 670 mm