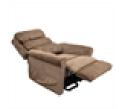

## Aspire Maui Dual Action Lift Recliner Chair

## **Features and Benefits**

- Dual motor lift recline chair
- Independent control of back & legrest functions
- Head & armrest covers for improved longevity
- Part of the Aspire BRONZE range of lift recline chairs
- Available in Mocha Quilted Upholstery

| CODE      | DESCRIPTION                                                                       | OVERALL<br>WIDTH | OVERALL<br>DEPTH | SEAT<br>DEPTH | SEAT<br>WIDTH | BACK<br>REST<br>HEIGHT | SEAT TO<br>FLOOR<br>HEIGHT | SWL   |
|-----------|-----------------------------------------------------------------------------------|------------------|------------------|---------------|---------------|------------------------|----------------------------|-------|
| CHP227110 | Chair Powerlift Recline -<br>Aspire Maui Recliner -<br>Mocha - Dual Motor - 130kg | 820mm            | 800mm            | 500mm         | 560mm         | 630mm                  | 480mm                      | 130kg |