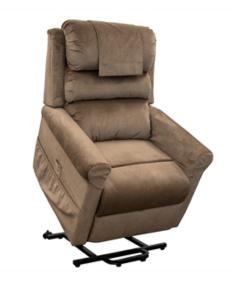

## Aspire Maui Dual Action Lift Recliner Chair

## **Features and Benefits**

- Dual motor lift recline chair
- Independent control of back & legrest functions
- Head & armrest covers for improved longevity
- Part of the Aspire BRONZE range of lift recline chairs
- Available in Mocha Quilted Upholstery

| CODE      | DESCRIPTION                                                                       | OVERALL<br>WIDTH | OVERALL<br>DEPTH | SEAT<br>DEPTH | SEAT<br>WIDTH | BACK<br>REST<br>HEIGHT | SEAT TO<br>FLOOR<br>HEIGHT | SWL   |
|-----------|-----------------------------------------------------------------------------------|------------------|------------------|---------------|---------------|------------------------|----------------------------|-------|
| CHP227110 | Chair Powerlift Recline -<br>Aspire Maui Recliner -<br>Mocha - Dual Motor - 130kg | 820mm            | 800mm            | 500mm         | 560mm         | 630mm                  | 480mm                      | 130kg |