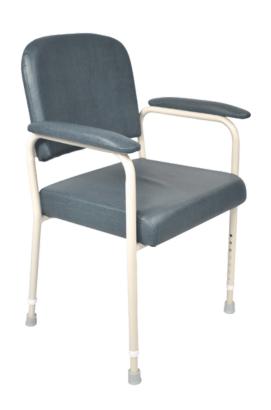

## Aspire Low Back Classic Day Chair

- A versatile, low back orthopaedic chair
- Contoured Backrest Provides postural support
- Softly padded armrests, seat and back upholstery are comfortable and supportive
- Non-Slip Rubber Tips Provide stability whilst sitting or transferring
- Easy clean vinyl surfaces
- Height Adjustable Easy push button adjustment for comfortable positioning and changing needs
- Lightweight Design lightweight yet sturdy design for easy manoeuvrability
- Powder Coated Steel Frame Easy to clean, strong and durable
- Available in either Slate or Champagne Vinyl

| Safe Working Load    | 160 kg             |
|----------------------|--------------------|
| Backrest Height      | 440 mm             |
| Seat Depth           | 440 mm             |
| Seat To Floor Height | 430 – 605 mm       |
| Seat Width           | 460 mm             |
| Product Code         | Aspire_CTC0070     |
| Colour               | Slate              |
| Material             | Steel, foam, vinyl |