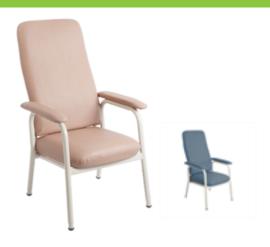

## Aspire High Back Classic Day Chair

## Features and Benefits

- A high back orthapaedic chair that offers adjustability, comfort and support
- Contoured Backrest High back design provides increased postural support
- Softly padded armrests, seat and back upholstery are comfortable and supportive
- Easy clean vinyl surfaces
- Height Adjustable Easy push button adjustment for comfortable positioning and changing needs
- Sturdy Design Generous 160kg weight capacity, yet lightweight for easy manoeuvrability
- Powder Coated Steel Frame Easy to clean, strong and durable
- Non-Slip Tips Provide stability whilst sitting or transferring
- Available in either Slate or Champagne Vinyl