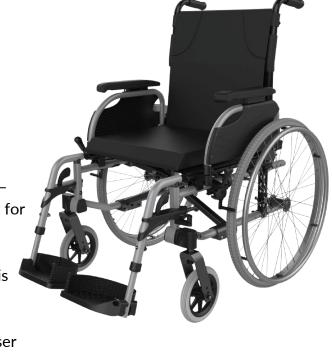

## Aspire Evoke 2 + HD Self-Propelled Wheelchair 22" Inch

## Features and Benefits:

 Swing-in / out, height adjustable and removable foot rests – this facilitates user transfers and allows optimal positioning for the changing needs.

 Strong, Nylon upholstery with a comfortable cushion and padded backrest. For increased comfort, a padded overlay is available as an accessory.

 Depth adjustable seating with rear angle adjustability – for more accurate positioning, customisability and increased user comfort.

 Quick release 24" solid rear tyres – the wheels are easily removed to reduce the weight off the chair for transport and storage.