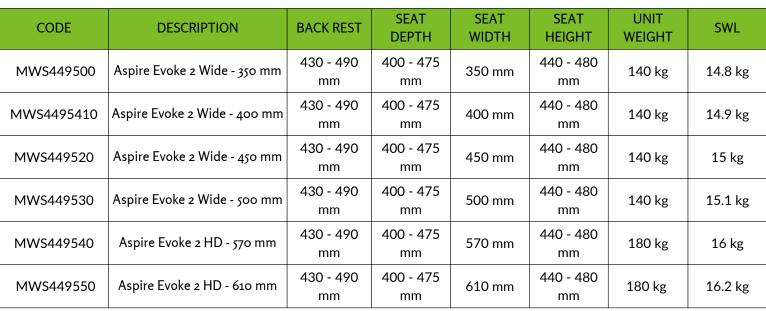

The Aspire Evoke 2 Heavy Duty Wheelchair is the Bariatric option with in the Evoke family having a user weight of 180kgs.