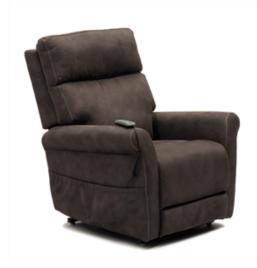

## Aspire Da Vinci Quattro

## Features and Benefits

- Contemporary Medium Size.
- Unrivalled comfort and positioning.
- Four motor lay-flat lift recliner.
- Independent headrest and lumbar functions Quad Action.
- Four colour option in plush microsuede fabric.
- Seat 530mm W x 530mm D.
- Seat to floor 480mm.
- Handset with integrated USB port.

| CODE      | DESCRIPTION                                                                              | SEAT<br>DEPTH | SEAT<br>WIDTH | SEAT<br>HEIGHT | SWL   |
|-----------|------------------------------------------------------------------------------------------|---------------|---------------|----------------|-------|
| CHP227500 | Chair Powerlift Recline - Aspire Da Vinci Quattro -<br><u>Latte</u> - 4 Motor - 159kg    | 530mm         | 530mm         | 480mm          | 159kg |
| CHP227510 | Chair Powerlift Recline - Aspire Da Vinci Quattro -<br><u>Gunmetal</u> - 4 Motor - 159kg | 530mm         | 530mm         | 480mm          | 159kg |
| CHP227520 | Chair Powerlift Recline - Aspire Da Vinci Quattro -<br>Fog - 4 Motor - 159kg             | 530mm         | 530mm         | 480mm          | 159kg |
| CHP227530 | Chair Powerlift Recline - Aspire Da Vinci Quattro -<br><u>Dove</u> - 4 Motor - 159kg     | 530mm         | 530mm         | 480mm          | 159kg |