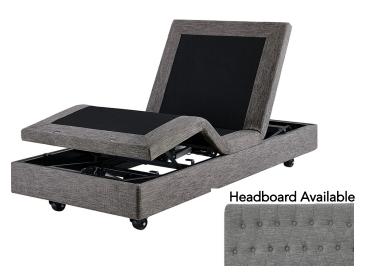

## Aspire ComfiMotion Luxe Adjustable King Single Bed

#### **Functions**

- Hi-Lo: Assists with bed entry and exit by raising them mattress surface to the ideal height.
- Head Tilt: Relaxes neck muscles, providing optimal support whilst reading or watching TV.
- Back Raise: Improves postural support and can ease symptoms of reflux, respiratory conditions, snoring and sleep apnoea.
- Leg Raise: Promotes circulation, relieving tired, swollen and/or painful limbs.
- Zero Gravity: Helps to relax the circulatory system and muscles of the lower back.
- Memory Function: Allows the user to set and return to their preferred positions at any time with one click of a button.

#### **Features**

- Massage: Relaxing vibration modes for personalised neck, shoulder and back relief.
- Personalised Positioning: Hand control allows users to find their perfect position to maximise comfort and relaxation.
- Night Assist: luminous underbed halo for safe entry and exit throughout the night.
- Box-on-box design facilitates easier entry and exit and allows true flush positioning of beds in companion or dual adjustable bed configurations.
- USB Charge: Connect and charge your devices conveniently.
- German engineered motors for smooth, quiet adjustment.