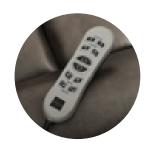

# Easy to Use Hand Control

- · Soft grip buttons
- · 6 pre-defined positions
- · Choose "full recline" or "full stand" with the touch of a button.