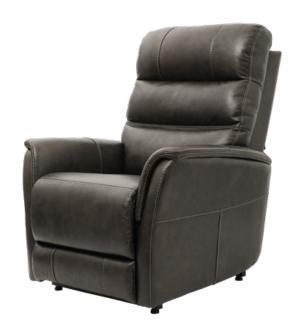

# ALIVIO PICASSO LIFT AND RECLINE CHAIR

# Four motor lift with headrest & lumbar adjustment functions

## Features:

- · Dual lift function
- · Lay-flat recliner
- · Footrest extension
- · All close & all lift buttons
- · Hand controller
- · Ultra durable fabrics
- Lumbar support to accommodate sitting posture