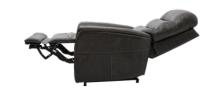

# Four motor lift with headrest & lumbar adjustment functions

#### 4 INDEPENDENT MOTORS FOR A WIDE RANGE OF POSITION COMBINATIONS AND SUPPORT

Power Headrest

The individually adjustable head support allows you to lift or lower the position of the headrest even when the backrest is fully reclined providing a higher level of adjustment for your neck and back.

### Power Backrest and Power Footrest

With a the dual lift system, it allows you to individually adjust the backrest and the footrest for the position that best fits the clinical needs of the client.

| DESCRIPTION     | OVERALL<br>DEPTH | OVERALL<br>WIDTH | OVERALL<br>HEIGHT |       | SEAT<br>WIDTH |       | RECLINED<br>LENGTH | PRODUCT<br>WEIGHT | SWL   |
|-----------------|------------------|------------------|-------------------|-------|---------------|-------|--------------------|-------------------|-------|
| PICASSO - KA551 | 1003mm           | 813mm            | 1080mm            | 508mm | 521mm         | 495mm | 1830mm             | 74kg              | 158kg |