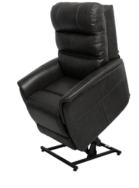

# ALIVIO PICASSO LIFT AND RECLINE CHAIR

# Four motor lift with headrest & lumbar adjustment functions

## Features:

- · Dual lift function
- · Lay-flat recliner
- · Footrest extension
- · All close & all lift buttons
- · Hand controller
- · Ultra durable fabrics
- Lumbar support to accommodate sitting posture