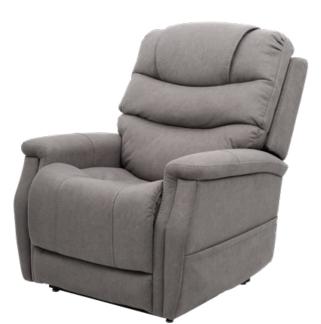

# ALIVIO LEONARDO LIFT AND RECLINE CHAIR

## Features:

- · Dual lift function
- · Lay-flat recliner
- · Footrest extension
- · All close & all lift buttons
- · Hand controller
- · Ultra durable fabrics
- Lumbar support to accommodate sitting posture