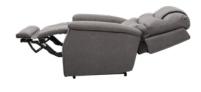

## Features:

- · Dual lift function
- · Lay-flat recliner
- · Footrest extension
- · All close & all lift buttons
- · Hand controller
- · Ultra durable fabrics
- Lumbar support to accommodate sitting posture

### Power Backrest and Power Footrest

With a the dual lift system, it allows you to individually adjust the backrest and the footrest for the position that best fits the clinical needs of the client.

| DESCRIPTION         | OVERALL | OVERALL | OVERALL | SEAT  | SEAT  | SEAT   | RECLINED | PRODUCT | SWL   |
|---------------------|---------|---------|---------|-------|-------|--------|----------|---------|-------|
| DESCRIPTION         | DEPTH   | WIDTH   | HEIGHT  | DEPTH | WIDTH | HEIGHT | LENGTH   | WEIGHT  | SVVL  |
| LEONARDO -<br>KA552 | 1067mm  | 902mm   | 1092mm  | 521mm | 571mm | 483mm  | 1830mm   | 76kg    | 158kg |