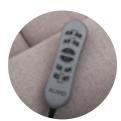

# Easy to Use Hand Control

- · Soft grip buttons
- · 6 pre-defined positions
- · Choose "full recline" or "full stand" with the touch of a button.