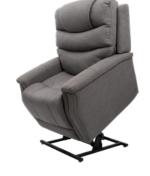

## Features:

- · Dual lift function
- · Lay-flat recliner
- · Footrest extension
- · All close & all lift buttons
- · Hand controller
- · Ultra durable fabrics
- Lumbar support to accommodate sitting posture

### Power Backrest and Power Footrest

With a the dual lift system, it allows you to individually adjust the backrest and the footrest for the position that best fits the clinical needs of the client.

| DESCRIPTION         | OVERALL | OVERALL | OVERALL | SEAT  | SEAT  | SEAT   | RECLINED | PRODUCT | SWL   |
|---------------------|---------|---------|---------|-------|-------|--------|----------|---------|-------|
| DESCRIPTION         | DEPTH   | WIDTH   | HEIGHT  | DEPTH | WIDTH | HEIGHT | LENGTH   | WEIGHT  | SVVL  |
| LEONARDO -<br>KA552 | 1067mm  | 902mm   | 1092mm  | 521mm | 571mm | 483mm  | 1830mm   | 76kg    | 158kg |