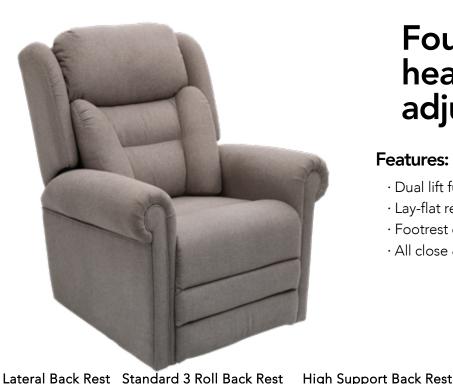

### ALIVIO DONATELLO LIFT AND RECLINE CHAIR

## Four motor lift with headrest & lumbar adjustment functions

#### Features:

- · Dual lift function
- · Lay-flat recliner
- · Footrest extension
- · All close & all lift buttons
- · Hand controller
- · Ultra durable fabrics
- · Lumbar support to accommodate sitting posture