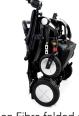

iGO Carbon Fibre folded dimensions: 31 (L)  $\times$  61 (W)  $\times$  72 (H) cm

Convenient storage pouch

Comfortable front suspension