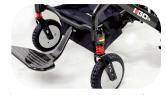

iGO Carbon Fibre folded dimensions: 31 (L)  $\times$  61 (W)  $\times$  72 (H) cm

Convenient storage pouch

Comfortable front suspension