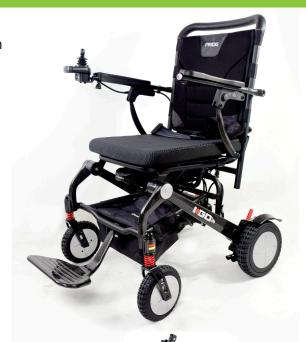

## Pride iGO Carbon Fibre Folding Power Wheelchair

## Features:

Part of the popular iGO range, the iGO Carbon Fibre benefits from front suspension, comfortable seating, convenient storage, and ample foot room. The iGO Carbon Fibre has a compact and lightweight design and can fold in just a few easy steps for effortless transport, making travelling a breeze. Simply unfold and travel with the nifty iGO Carbon Fibre.

## Specs:

| Weight Capacity                   | 135 kg (297.6 lbs.)                                                |
|-----------------------------------|--------------------------------------------------------------------|
| Maximum Speed <sup>1</sup>        | 6 km/h (3.72 mph)                                                  |
| Turning Radius <sup>2</sup>       | 90 cm (35.4")                                                      |
| Overall Length <sup>2</sup>       | 94 cm (37") with foot platform                                     |
| Overall Width <sup>2</sup>        | 61 cm (24")                                                        |
| Overall Height <sup>2</sup>       | 64 cm (25.1")                                                      |
| Max. Climbing Ability             | 6° (10.5%)                                                         |
| Tyre Size                         | <b>Type</b> : Solid<br>17.7 cm (7") (Front) / 22.8 cm (9") (Rear)  |
| Seat-to-Ground Height             | 51 cm (20")                                                        |
| Standard Seating                  | Type: Saddle-back seat<br>Width: 43 cm (17")<br>Depth: 43 cm (17") |
| Range Per Charge <sup>1,4</sup>   | Up to 15 km (9.3 miles) at 135 kg (297.6 lbs.)                     |
| Drive System                      | 24-volt/250W with brushless motor                                  |
| Battery Requirements <sup>3</sup> | Single 24-volt, Panasonic Lithium, 12 Ah                           |
| Battery Weight                    | 1.8 kg (3.9 lbs.)                                                  |
| Weight (Excl. Battery)            | 17.8 kg (39.2 lbs.)                                                |
| Suspension                        | Front suspension                                                   |