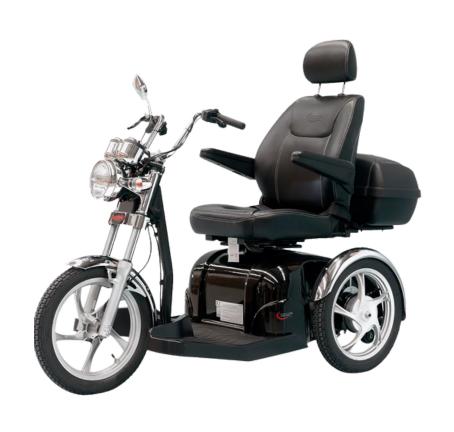

## Pride Sports Rider 3 Wheel Scooter

## Features and Benefits:

- Full digital display
- Smooth suspension system
- High-back adjustable seat
- Power front and rear lighting kit
- Large storage pod

The Sport Rider is a unique three wheel motorcycle inspired, outdoor, sporty scooter! Features include a full digital display speedometer/odometer, full suspension system, adjustable high-back seat and powerful front/rear lighting kit. Get the scooter with attitude now!