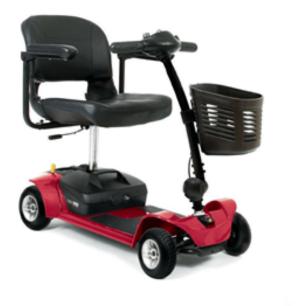

## Pride Go-Go Boot Scooter

## Features and Benefits:

The Boot Scooter is loaded with design features like onehand feather-touch disassembly and a convenient drop-in battery box that makes transport and travel worry free. The Boot Scooter delivers these features and more, along with the performance you expect from the first name in travel mobility, making it the ultimate travel scooter value.

- Feather touch disassembly into 5 pieces for easy transportation and storage (refer to image)
- Prides exclusive black non-scuffing tyres
- Comfortable front-mounted post seat with arm rests for stability
- Easy to remove rechargeable battery
- Soft and easy to adjust tiller
- Flat free tyres
- Front basket standard
- Modular design for easy servicing
- Convenient off-board dual voltage charger that can charge battery pack on-board or off-board

| CODE     | DESCRIPTION                 | TOTAL<br>LENGTH | TOTAL<br>WIDTH | COLOUR | MAX<br>SPEED | TRAVEL<br>RANGE | UNIT<br>WEIGHT | SWL   |
|----------|-----------------------------|-----------------|----------------|--------|--------------|-----------------|----------------|-------|
| SCT67013 | GoGo Boot Scooter - 4 Wheel | 1003mm          | 495mm          | RED    | 6.4km/h      | 11.5km          | 36.6kg         | 118kg |