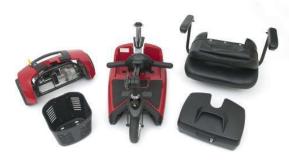

- Feather touch disassembly into 5 pieces for easy transportation and storage (refer to image)
- Prides exclusive black non-scuffing tyres
- Comfortable front-mounted post seat with arm rests for stability
- Easy to remove rechargeable battery
- Soft and easy to adjust tiller
- Flat free tyres
- Front basket standard
- Modular design for easy servicing
- Convenient off-board dual voltage charger that can charge battery pack on-board or off-board