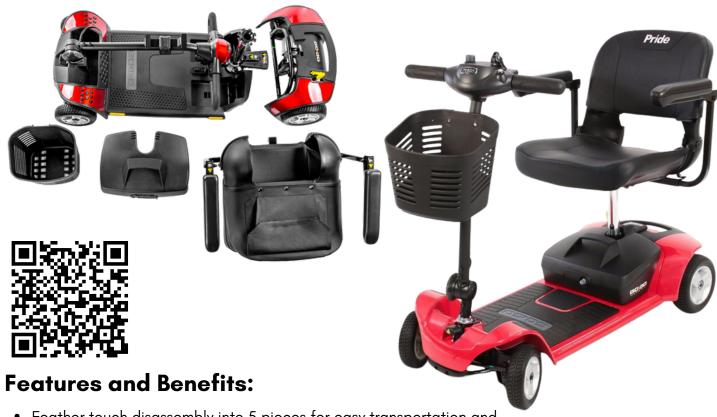

## Pride Go-Go Boot Scooter

- Feather touch disassembly into 5 pieces for easy transportation and storage (refer to image)
- Prides exclusive black non-scuffing tyres
- · Comfortable front-mounted post seat with arm rests forstability
- Easy to remove rechargeable battery
- Soft and easy to adjust tiller
- Flat free tyres
- Front basket standard

The Boot Scooter is loaded with design features like one-hand feather-touch disassembly and a convenient drop-in battery box that makes transport and travel worry free. The Boot Scooter delivers these features and more, along with the performance you expect from the first name in travel mobility, making it the ultimate travel scooter value.