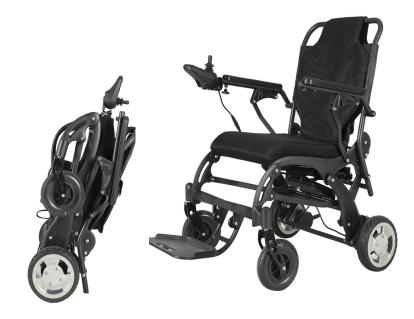

## Mobility Zone

Peak Superlite Electric Foldable wheelchair

## Features:

- Carbon Fibre Frame
- Ultra Lightweight: 17KG (excluding battery)
  20kg with battery
- Portable: folding size 86x41x71cm
- Easy to transport in a car boot
- 2 Brushless 180W Motors
- Battery 12Ah lithium
- 25 km driving range on single charge
- Intelligent electromagnetic brake system
- Easy to fold and unfold

| Length<br>(cm)           | 103          | Backrest<br>Height<br>(cm)            | 44 | Front Wheel<br>Diameter (cm)                         | 17.5cm      |
|--------------------------|--------------|---------------------------------------|----|------------------------------------------------------|-------------|
| Armrest<br>Width<br>(cm) | 45           | Seat Depth<br>(cm)                    | 43 | Rear Wheel<br>Diameter (cm)                          | 19.5cm      |
| Height<br>(cm)           | 94           | Seat Width<br>(cm)                    | 42 | Max Load (kg)                                        | 120kg       |
| Folded size (cm)         | 41*86<br>*71 | Seat Height<br>from the<br>Ground(cm) | 50 | Net Weight with-<br>out battery (kg)<br>Battery (kg) | KG 17kg 3kg |