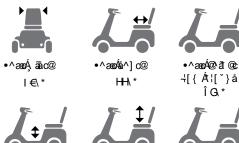

#### **Features**

- For those people with travel on their mind or a compact scooter for transporting
- With the unique design side mount tiller allows getting on & off the seat extremely
- The side mount tiller also allows or smooth & easy steering
- Height & angle adjustment of the tiller means comfort for all users
- With the simple easy steps this can be folded flat for storage in narrow spaces
- Convenient handles front & rear for lifting
- Available in RH & LH tiller models
- With power saving LED head lights & tail
- Fitted with a USB for charging of mobile