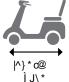

## devices >ÅZgCGCP2Ý

| Tæ¢ÁÙ]^^å         | ĺÈ\]@ÁĐÁÈ\]@                                                |
|-------------------|-------------------------------------------------------------|
| Üæ)*^Á]Á[         | FÎ\{ÁAÁ∓€{ã                                                 |
| V'¦}ÁÜæåã•        | FFH&(ÁGÁILĚÄ                                                |
| Õ¦[`}åÁÔ ^ædæ)&^  | ΪΕΙΈ&(ÁΘÁHÄ                                                 |
| T[d:              | ÖÔÁGI XÊÂI, €Y ÁÇÜ ææği, * ŒMÁ Í €Y ÁÇT æ¢D                 |
| Ô[ } d[   ^¦      | ÚÕÁĴËÖ¦ãç^ÁÍÍ                                               |
| Óæc^¦^            | Šääqi}ÁÓæeec^¦^ÁGIXEÁFFÉLOEPÁ¢ÁF]&                          |
| Ô@#*^¦            | ÍOA∱,~Eā[æ¦å                                                |
| Õ¦æåån}c          | Ĵ Ä‱a^*¦^∧•                                                 |
| Ø[}œY@^           | Ϊ ÄÁÚWÁ⁄ā^                                                  |
| Ü^æÁ @^           | Ϊ ÄÁÚWÁ⁄ā^                                                  |
| Ółæt^             | Qxc^\ at^}d=\(\bar{A}^*^\}^\\\\\\\\\\\\\\\\\\\\\\\\\\\\\\\\ |
| Y^āt@A\$aa}aa\$āc | FFI\*Á                                                      |
|                   |                                                             |