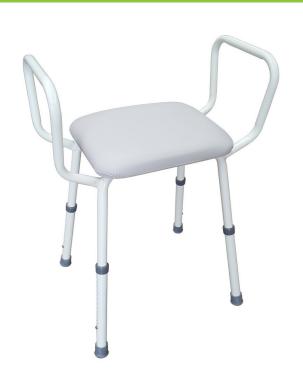

## Padded Shower Stool

## **Features**

This shower stool is a height adjustable shower aid with a padded seat and arm support. It is designed to be placed in the shower (or bath) to provide maximum safety and comfort while showering, it's compact size makes it ideal for small shower spaces.

The frame is manufactured from a zinc treated mild steel tubing and is finished with a powder coated white effect.

- Height Adjustable in 25.4mm (1") increments
- Zinc Pre-treatment
- Watertight heat sealed vinyl padded seat
- Micro adjustments on legs for uneven floors
- Supplied fully assembled