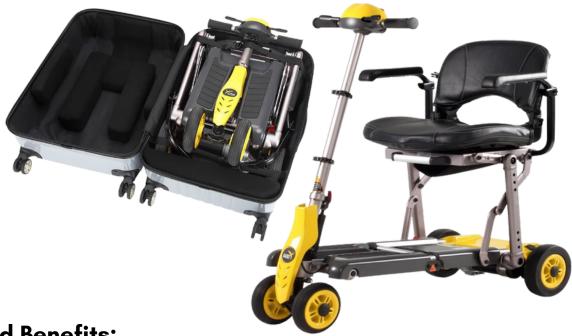

## Merits Yoga Scooter

## **Features and Benefits:**

- Strong light-weight alloy aluminium frame designed for easy folding and carrying
- Small foldable scooter for easy storage and transportation
- Lightweight 24 volt Li-ion battery with quick charge 2A off board charger
- Height and angle adjustable steering tiller to individual users
- Ideal for both indoor and outdoor use
- Patented Twin-front-wheels w/springsuspension system offers excellent stability
- Armrest as standard.
- Comfortable padded seat and backrest

The Merits Yoga is a strong light-weight travel scooter. Its design enables easy folding for storage and transportation. The angle and height of the steering tiller are adjustable which makes fitting it to your riding comfort a breeze